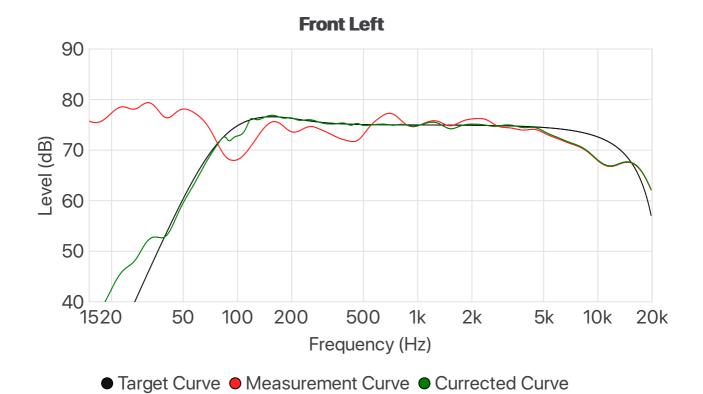

## **Profile1**

◆ Target Curve
 ◆ Measurement Curve
 ◆ Currected Curve

● Target Curve ● Measurement Curve ● Currected Curve

◆ Target Curve
 ◆ Measurement Curve
 ◆ Currected Curve

◆ Target Curve
 ◆ Measurement Curve
 ◆ Currected Curve

◆ Target Curve
 ◆ Measurement Curve
 ◆ Currected Curve

◆ Target Curve
 ◆ Measurement Curve
 ◆ Currected Curve

◆ Target Curve
 ◆ Measurement Curve
 ◆ Currected Curve

◆ Target Curve
 ◆ Measurement Curve
 ◆ Currected Curve

◆ Target Curve
 ◆ Measurement Curve
 ◆ Currected Curve

◆ Target Curve
 ◆ Measurement Curve
 ◆ Currected Curve

### **Profile1:**

- · Fronts
- · Center
- ·Surrounds
- ·Backs
- · Subwoofer(s)
- · Heights 1
- · Heights 2