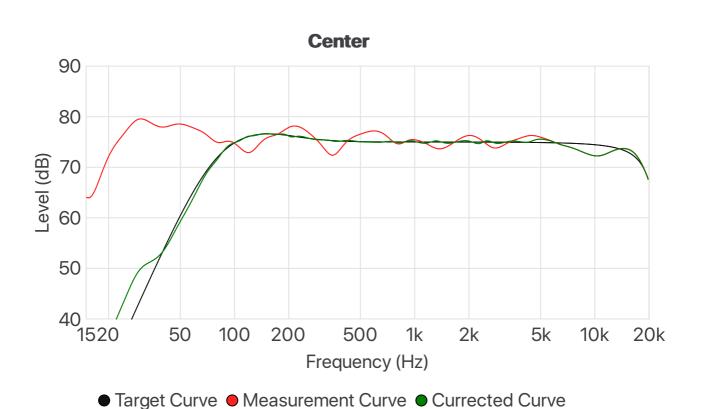

## **Profile1**

◆ Target Curve
 ◆ Measurement Curve
 ◆ Currected Curve

● Target Curve ● Measurement Curve ● Currected Curve

◆ Target Curve
 ◆ Measurement Curve
 ◆ Currected Curve

◆ Target Curve
 ◆ Measurement Curve
 ◆ Currected Curve

◆ Target Curve
 ◆ Measurement Curve
 ◆ Currected Curve

◆ Target Curve
 ◆ Measurement Curve
 ◆ Currected Curve

◆ Target Curve
 ◆ Measurement Curve
 ◆ Currected Curve

◆ Target Curve
 ◆ Measurement Curve
 ◆ Currected Curve

◆ Target Curve
 ◆ Measurement Curve
 ◆ Currected Curve

◆ Target Curve
 ◆ Measurement Curve
 ◆ Currected Curve

### **Profile1:**

- · Fronts
- · Center
- ·Surrounds
- ·Backs
- · Subwoofer(s)
- · Heights 1
- · Heights 2