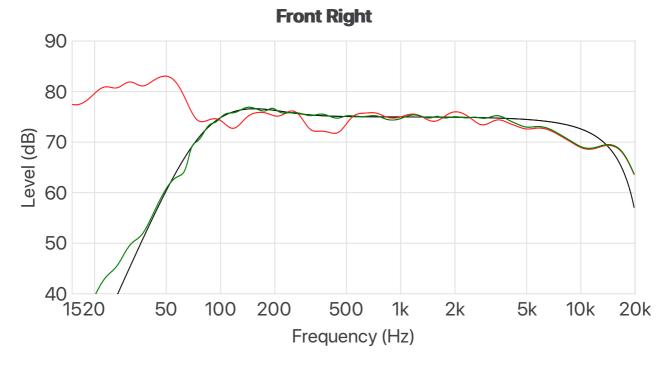

## **Profile1**

◆ Target Curve
 ◆ Measurement Curve
 ◆ Currected Curve

● Target Curve ● Measurement Curve ● Currected Curve

◆ Target Curve
 ◆ Measurement Curve
 ◆ Currected Curve

◆ Target Curve
 ◆ Measurement Curve
 ◆ Currected Curve

◆ Target Curve
 ◆ Measurement Curve
 ◆ Currected Curve

◆ Target Curve
 ◆ Measurement Curve
 ◆ Currected Curve

◆ Target Curve
 ◆ Measurement Curve
 ◆ Currected Curve

◆ Target Curve
 ◆ Measurement Curve
 ◆ Currected Curve

◆ Target Curve
 ◆ Measurement Curve
 ◆ Currected Curve

◆ Target Curve
 ◆ Measurement Curve
 ◆ Currected Curve

### **Profile1:**

- · Fronts
- · Center
- ·Surrounds
- ·Backs
- · Subwoofer(s)
- · Heights 1
- · Heights 2