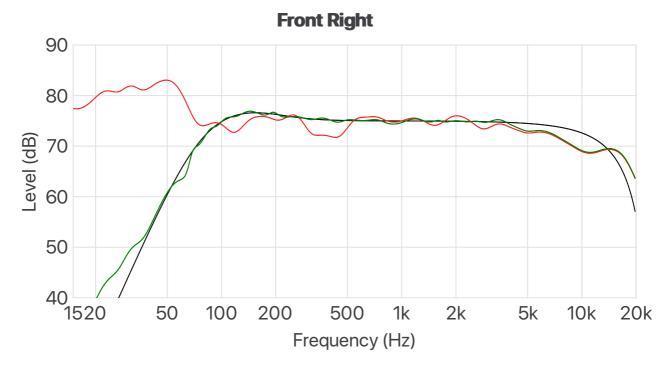

## **Profile1**

◆ Target Curve
 ◆ Measurement Curve
 ◆ Currected Curve

● Target Curve ● Measurement Curve ● Currected Curve

◆ Target Curve
 ◆ Measurement Curve
 ◆ Currected Curve

◆ Target Curve
 ◆ Measurement Curve
 ◆ Currected Curve

### **Profile1:**

System-Wide Level Target: 0 dB

Front Left: 5 dB Center: 9 dB Front Right: 7 dB

Subwoofer: 2 dB

Surround Right: 4 dB

Back Right: 8 dB Back Left: 8 dB

Surround Left: 3 dB Height 1 Left: 12 dB Height 1 Right: 12 dB Height 2 Left: 9 dB Height 2 Right: 9 dB

**FRONTS** 

Subwoofer Crossover Frequency (or Low-Frequency Extension): 80 Hz

Send Bass to Sub (or Low-Frequency Extension Slope): Send bass to the sub

High-Frequency Roll Off: 0.88

Maximum Correction Frequency: 5000 Hz