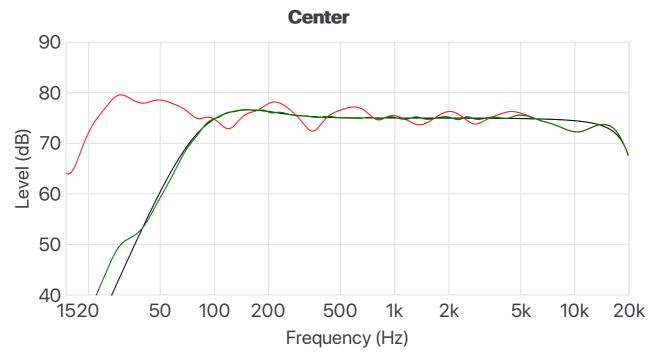

## **Profile1**

◆ Target Curve
 ◆ Measurement Curve
 ◆ Currected Curve

● Target Curve ● Measurement Curve ● Currected Curve

◆ Target Curve
 ◆ Measurement Curve
 ◆ Currected Curve

◆ Target Curve
 ◆ Measurement Curve
 ◆ Currected Curve

### **Profile1:**

System-Wide Level Target: 0 dB

Front Left: 5 dB Center: 9 dB Front Right: 7 dB

Subwoofer: 2 dB

Surround Right: 4 dB

Back Right: 8 dB Back Left: 8 dB

Surround Left: 3 dB Height 1 Left: 12 dB Height 1 Right: 12 dB Height 2 Left: 9 dB Height 2 Right: 9 dB

**CENTER** 

Subwoofer Crossover Frequency (or Low-Frequency Extension): 80 Hz

Send Bass to Sub (or Low-Frequency Extension Slope): Send bass to the sub

High-Frequency Roll Off: 2.29

Maximum Correction Frequency: 5000 Hz