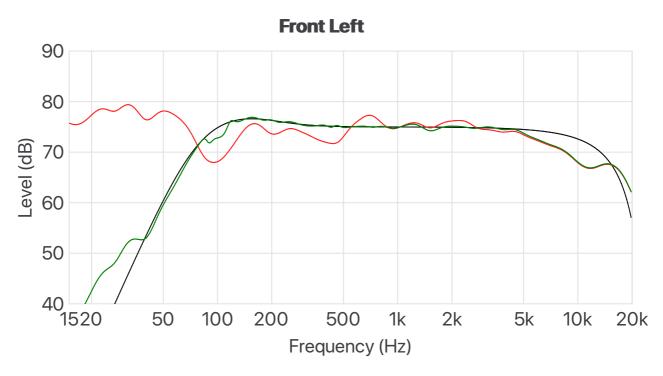

## **Profile1**

◆ Target Curve
 ◆ Measurement Curve
 ◆ Currected Curve

● Target Curve ● Measurement Curve ● Currected Curve

◆ Target Curve
 ◆ Measurement Curve
 ◆ Currected Curve

◆ Target Curve
 ◆ Measurement Curve
 ◆ Currected Curve

### **Profile1:**

System-Wide Level Target: 0 dB

Front Left: 5 dB Center: 9 dB Front Right: 7 dB

Subwoofer: 2 dB

Surround Right: 4 dB

Back Right: 8 dB Back Left: 8 dB

Surround Left: 3 dB Height 1 Left: 12 dB Height 1 Right: 12 dB Height 2 Left: 9 dB Height 2 Right: 9 dB

**FRONTS** 

Subwoofer Crossover Frequency (or Low-Frequency Extension): 80 Hz

Send Bass to Sub (or Low-Frequency Extension Slope): Send bass to the sub

High-Frequency Roll Off: 0.88

Maximum Correction Frequency: 5000 Hz