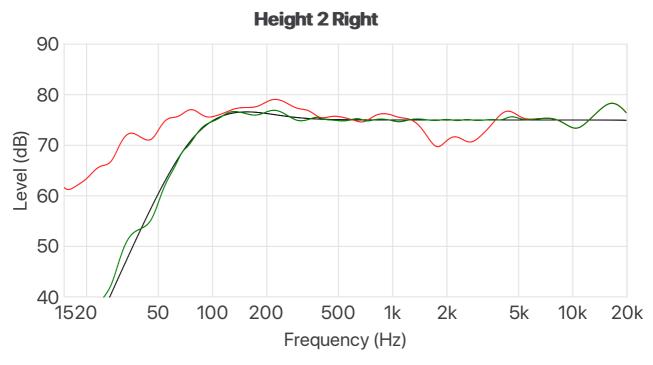

## **Profile1**

◆ Target Curve
 ◆ Measurement Curve
 ◆ Currected Curve

● Target Curve ● Measurement Curve ● Currected Curve

◆ Target Curve
 ◆ Measurement Curve
 ◆ Currected Curve

◆ Target Curve
 ◆ Measurement Curve
 ◆ Currected Curve

◆ Target Curve
 ◆ Measurement Curve
 ◆ Currected Curve

◆ Target Curve
 ◆ Measurement Curve
 ◆ Currected Curve

◆ Target Curve
 ◆ Measurement Curve
 ◆ Currected Curve

◆ Target Curve
 ◆ Measurement Curve
 ◆ Currected Curve

◆ Target Curve
 ◆ Measurement Curve
 ◆ Currected Curve

◆ Target Curve
 ◆ Measurement Curve
 ◆ Currected Curve

### **Profile1:**

- · Fronts
- · Center
- ·Surrounds
- ·Backs
- · Subwoofer(s)
- · Heights 1
- · Heights 2